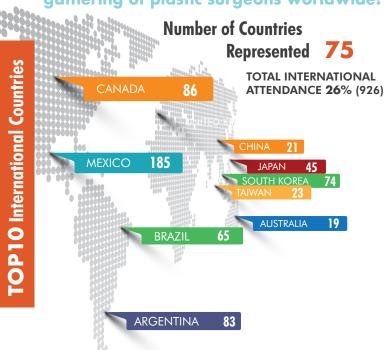

aboration with the industry's best.

# **Attendee Profile**



ATTENDEES 3,565

TOTAL INCLUDING EXHIBITORS 5,551



# **Practice Focus**

# **COSMETIC**

25% Cosmetic **35%** 

50-75% Cosmetic **47%** 

100% Cosmetic 18%

# **RECONSTRUCTIVE**

25% Reconstructive 22%

50-75% Reconstructive 58%

100% Reconstructive 19%

# **Practice Type**

| Solo Practice                    | 22% |     |
|----------------------------------|-----|-----|
| Group Practice (2-20+) <b>7%</b> | ,   |     |
| Academic Practice                | 22% |     |
| Resident/Fellow                  |     | 31% |
| Military 1%                      |     |     |
| Retired 1%                       |     |     |

PSTM is The Meeting with the largest gathering of plastic surgeons worldwide!

# Plastic Surgery Residents (U.S.)



# Plastic Surgery The Meeting Exhibitor Fact Sheet









# **PURCHASING ROLE**





Influence or Recommend Products/Services 29%

Decision Maker thatis Part of a Team

# **EXHIBITOR PARTICIPATION**



<sup>\*</sup>Demographics based on Plastic Surgery The Meeting 2019.

# PRODUCTS & SERVICE CATEGORIES REPRESENTED

**Biologics/Tissue** 

Computer Hardware and Internet Services

Computer Imaging and

Software

Cosmetics/Skin Care
Facility Consultants

Fiber Optics

**Financial Planning** 

**Furniture** 

Garments

**Implants and Prostheses** 

Investment Firms
Lifestyle/Luxury

Lighting

**Monitoring Equipment** 

Patient Financing

**Pharmaceuticals** 

**Photography** 

**Plastic Surgery Centers** 

**Publishing and Patient** 

Education

**Surgical Instruments and** 

Equipment Well